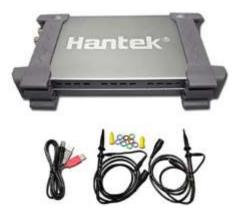

## HANTEK USB Oscilloscope

| HANTEK 6022BE                         |                                                                      |
|---------------------------------------|----------------------------------------------------------------------|
| Channel                               | 2                                                                    |
| bandwidth                             | 20MHZ                                                                |
| Single bandwidth                      | DC to 20 MHZ                                                         |
| Real-time sampling rate-Max           | 48MS/s                                                               |
| Storage depth                         | 1M                                                                   |
| Vertical resolution                   | 8Bit                                                                 |
| impedance                             | 1MΩ 25pF                                                             |
| Coupling                              | DC                                                                   |
| Voltage range                         | 20mV-5V, 8Steps                                                      |
| Vertical Accuracy                     | ±3%                                                                  |
| range                                 | 1ns-5000s, 39 Steps                                                  |
| The vertical position can be adjusted | Yes                                                                  |
| Input protection                      | Diode                                                                |
| Х-Ү                                   | yes                                                                  |
| Horizontal                            | Automatic, standard, single                                          |
| trigger slope                         | +/-                                                                  |
| Trigger level can be adjusted         | Yes                                                                  |
| TRIGGER SOURCE                        | CH1,CH2                                                              |
| Pre-trigger                           | 0-100%                                                               |
| Sampling rate choice                  | Yes                                                                  |
| Fai line shows                        | HP/line, brightness to adjust                                        |
| network                               | on/off                                                               |
| Cursor measurement                    | yes                                                                  |
| arithmetic                            | Fast Fourier transform, reverse, add, subtract, multiply and divide. |
| Cursor shows                          | Frequency and voltage                                                |
| Accessories                           | S/W CD, probes, manual, USB cord                                     |